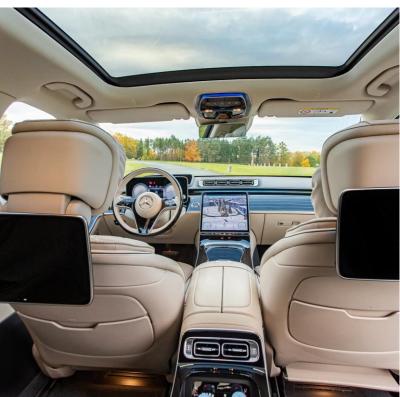

# Maybach Up to 3 passengers + driver

Mercedes-Benz Maybach

### MAYBACH

Start in Prague. End in Prague. Including VAT 21 %

Maybach
Up to 3 passengers + driver
Mercedes-Benz Maybach
Miminum price: CZK 5700

Houry-hire: CZK 5700 / hour. Limit 30 km per hour.

Minimum duration is 3 hours.