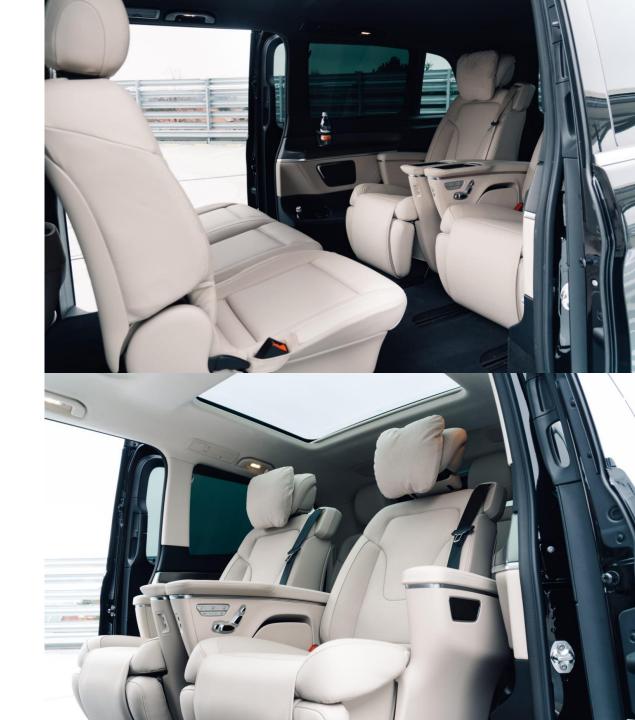

## Business Van

Up to 6 passengers + driver Mercedes-Benz V-class

## FIRST CLASS VAN

Start in Prague. End in Prague. Including VAT 21 %

First Class Van Up to 6 passengers + driver Mercedes-Benz V-class Exclusive Miminum price: CZK 2850

Houry-hire: CZK 2850 / hour. Limit 30 km per hour.

Minimum duration is 3 hours.

Airport transfer to city centre: CZK 2850

Luggage Van Mercedes-Benz V-class or Mercedes-Benz Vito Airport transfer to city centre: CZK 1850

Business Van Full-Day Package

Up to 6 pax + driver | Start anytime. Driver available until midnight. | Max. 500 km Mercedes-Benz V-class

21 200 CZK

Business Van Full-Day XL Package

Up to 6 pax + driver | Start anytime. Driver available until midnight. | Max. 850 km Mercedes-Benz V-class