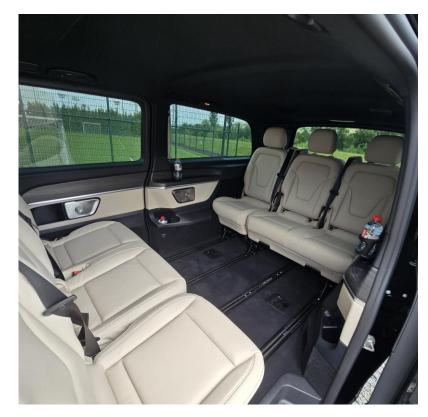

## Business Van

Up to 6 passengers + driver Mercedes-Benz V-class

## FIRST CLASS VAN

Start in Prague. End in Prague. Including VAT 21 %

First Class Van Up to 6 passengers + driver Mercedes-Benz V-class Exclusive Miminum price: CZK 2850

Houry-hire: CZK 2850 / hour. Limit 30 km per hour.