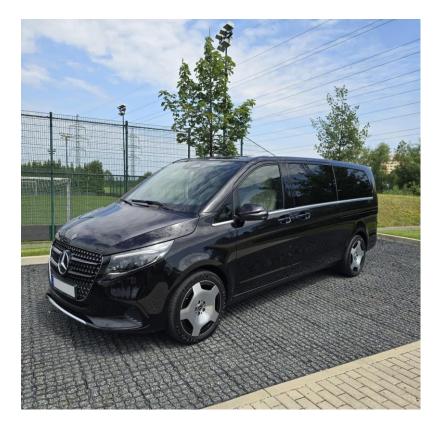

## Business Van

Up to 6 passengers + driver Mercedes-Benz V-class

## FIRST CLASS VAN

Start in Prague. End in Prague. Including VAT 21 %

First Class Van Up to 6 passengers + driver Mercedes-Benz V-class Exclusive Miminum price: CZK 2850

Houry-hire: CZK 2850 / hour. Limit 30 km per hour.