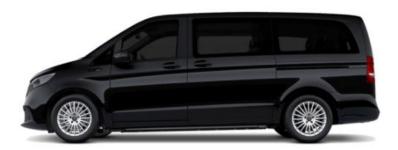

## Business Van

Up to 6 passengers + driver Mercedes-Benz V-class

## FIRST CLASS VAN

Start in Prague. End in Prague. Including VAT 21 %

First Class Van Up to 6 passengers + driver Mercedes-Benz V-class Exclusive Miminum price: CZK 2850

Houry-hire: CZK 2850 / hour. Limit 30 km per hour.

Minimum duration is 3 hours.

Airport transfer to city centre: CZK 2850

Luggage Van Mercedes-Benz V-class or Mercedes-Benz Vito Airport transfer to city centre: CZK 1850

Business Van Full-Day Package

Up to 6 pax + driver | Start anytime. Driver available until midnight. | Max. 500 km Mercedes-Benz V-class

21 200 CZK

Business Van Full-Day XL Package

Up to 6 pax + driver | Start anytime. Driver available until midnight. | Max. 850 km Mercedes-Benz V-class

Airport transfer to city centre: CZK 2 850

Business Van

Up to 6 passengers + driver

Mercedes-Benz V-class

Miminum price: CZK 1850

Hourly-hire: CZK 1850 / hour. Limit 30 km per hour. Minimum duration is 3 hours. Maximum 10 hours.