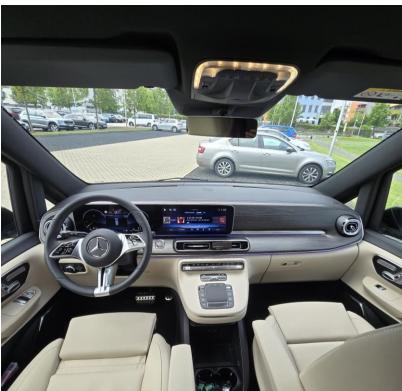

## Business Van

Up to 6 passengers + driver Mercedes-Benz V-class

## FIRST CLASS VAN

Start in Prague. End in Prague. Including VAT 21 %

First Class Van Up to 6 passengers + driver Mercedes-Benz V-class Exclusive Miminum price: CZK 2850

Houry-hire: CZK 2850 / hour. Limit 30 km per hour.