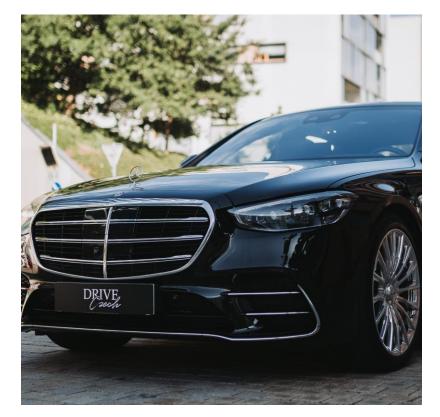

# Maybach Up to 3 passengers + driver

Mercedes-Benz Maybach

### MAYBACH

Start in Prague. End in Prague. Including VAT 21 %

Maybach
Up to 3 passengers + driver
Mercedes-Benz Maybach
Miminum price: CZK 5700

Houry-hire: CZK 5700 / hour. Limit 30 km per hour.

Minimum duration is 3 hours.