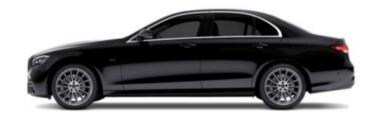

## **Business Class**

Up to 3 passengers + driver Mercedes-Benz E-class, Audi A6, BMW 5 Series, Lexus ES or similar

24 450 CZK

Business Class Full-Day Package

Up to 3 pax + driver | Start anytime. Driver available until midnight. | Max. 500 km Mercedes-Benz E-class, Audi A6, BMW 5 Series, Lexus ES or similar

14 520 CZK

Business Class Full-Day XL Package

Up to 3 pax + driver | Start anytime. Driver available until midnight. | Max. 850 km

Mercedes-Benz E-class, Audi A6, BMW 5 Series, Lexus ES or similar

20 570 CZK

Airport transfer to city centre: CZK I 850

**Business Class** 

Up to 3 passengers + driver

Mercedes-Benz E-class, Audi A6, BMW 5 Series, Lexus ES or similar

Miminum price: CZK 1450

Hourly-hire: CZK 1450 / hour. Limit 30 km per hour. Minimum duration is 3 hours. Maximum 10 hours.