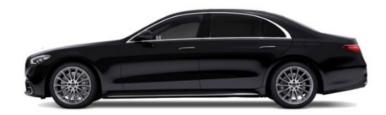

## First Class

Up to 3 passengers + driver Mercedes-Benz S-class, Audi A8 L, BMW 7 Series, Lexus LS or similar

## **Business Class**

Up to 3 passengers + driver Mercedes-Benz E-class, Audi A6, BMW 5 Series, Lexus ES or similar

#### Start in Prague. End in Prague.

Final price Including VAT 21 %

First Class Full-Day Package

Up to 3 pax + driver | Start anytime. Driver available until midnight. | Max. 500 km Mercedes-Benz S-class, Audi A8 L, BMW 7 Series, Lexus LS or similar

24 900 CZK

First Class Full-Day XL Package

Up to 3 pax + driver | Start anytime. Driver available until midnight. | Max. 850 km Mercedes-Benz S-class, Audi A8 L, BMW 7 Series, Lexus LS or similar

30 900 CZK

24 450 CZK

Business Class Full-Day Package

Up to 3 pax + driver | Start anytime. Driver available until midnight. | Max. 500 km Mercedes-Benz E-class, Audi A6, BMW 5 Series, Lexus ES or similar

14 520 CZK

Business Class Full-Day XL Package

Up to 3 pax + driver | Start anytime. Driver available until midnight. | Max. 850 km

Mercedes-Benz E-class, Audi A6, BMW 5 Series, Lexus ES or similar

20 570 CZK

#### **HOURLY-HIRE**

Start in Prague. End in Prague. Including VAT 21 %

First Class

Up to 3 passengers + driver

Mercedes-Benz S-class, Audi A8 L, BMW 7 Series, Lexus LS or similar

Miminum price: CZK 2850

Hourly-hire: CZK 2850 / hour. Limit 30 km per hour. Minimum duration is 3 hours. Maximum 10 hours.

Airport transfer to city centre: CZK I 850

**Business Class** 

Up to 3 passengers + driver

Mercedes-Benz E-class, Audi A6, BMW 5 Series, Lexus ES or similar

Miminum price: CZK 1450

Hourly-hire: CZK 1450 / hour. Limit 30 km per hour. Minimum duration is 3 hours. Maximum 10 hours.