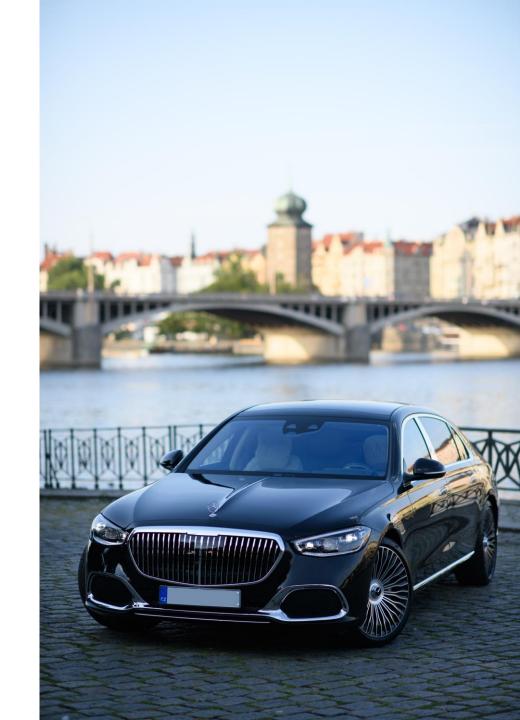

# Maybach Up to 3 passengers + driver

Mercedes-Benz Maybach

### MAYBACH

Start in Prague. End in Prague. Including VAT 21 %

Maybach
Up to 3 passengers + driver
Mercedes-Benz Maybach
Miminum price: CZK 5700

Houry-hire: CZK 5700 / hour. Limit 30 km per hour.

Minimum duration is 3 hours.